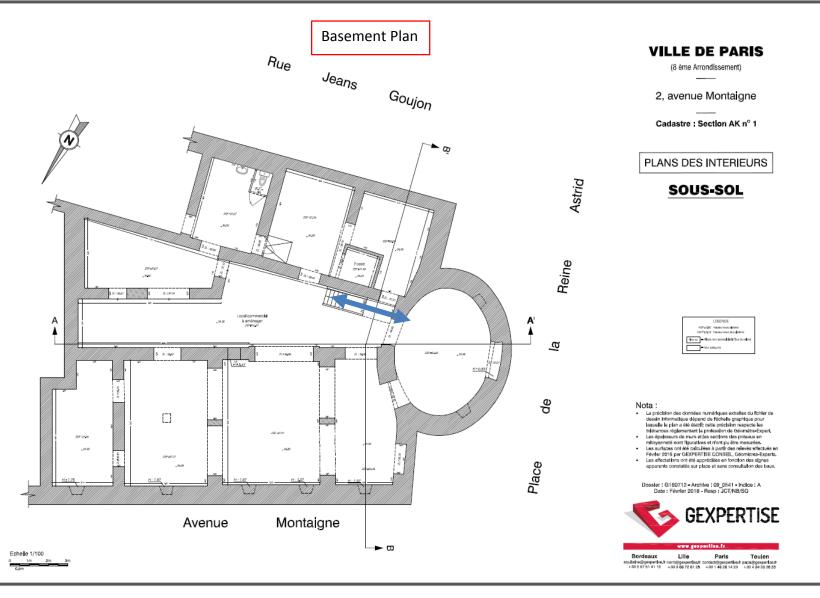

# Premises description & Areas

#### Areas (GLA):

- Retail premises of cerca 368 sq.m , excluding garden size,
- <u>Ground Floor:</u> approx. 72 sq.m with numeroux windows splitted on the three sides,
- <u>Basement</u>: approx. 296 sq.m,
- The premises were fully restructured in order to prepare the incoming occupier fitting out
- Possible extension : consult us .