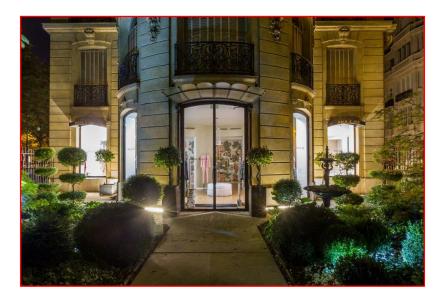

to establish your Flagship











# Premises description & Areas



#### **Nature of premises:**

Magnificent retail premises within a rare corner Haussmannian style building of very high quality standards.

The premises benefit from a corner rond main entrance and windows together with metalic classic « montaigne » railings

In addition to the official address 2 avenue Montaigne, the south-west main entrance is fronting to « Place de la Reine Astrid »

#### Areas (GLA):

- Retail premises of cerca 368 sq.m , excluding garden size,
- <u>Ground Floor:</u> approx. 72 sq.m with numeroux windows splitted on the three sides,
- <u>Basement</u>: approx. 296 sq.m,
- The premises were fully restructured in order to prepare the incoming occupier fitting out
- Possible extension : consult us .







Non contractual document



### **Financial Conditions**

#### **Legal Conditions**

- New Commercial lease: 6/9/12 year lease term,
   to be negotiated with the institutionnal landlord
- Recoverable taxes : V.A.T. ( 20%)
- Annual indexation : ILC Index

#### **Exploitation**

- Luxury activities depending on Landlord's agreement

### **Availability**

- Immediately

### **Technical specifications**

- Concrete shell and core delivery with three streets entrances, three sides windows and frontage garden
- Refurbished sheel ready for direct fit out
- Should you need additional area, please consult us

#### **Financial Conditions**

- Annual Rent: 900 000 € HT-HC excluding service charges and taxes
- Key money / lease rights transfer: None (Pure rent deal)
- Services charges (2017 budg