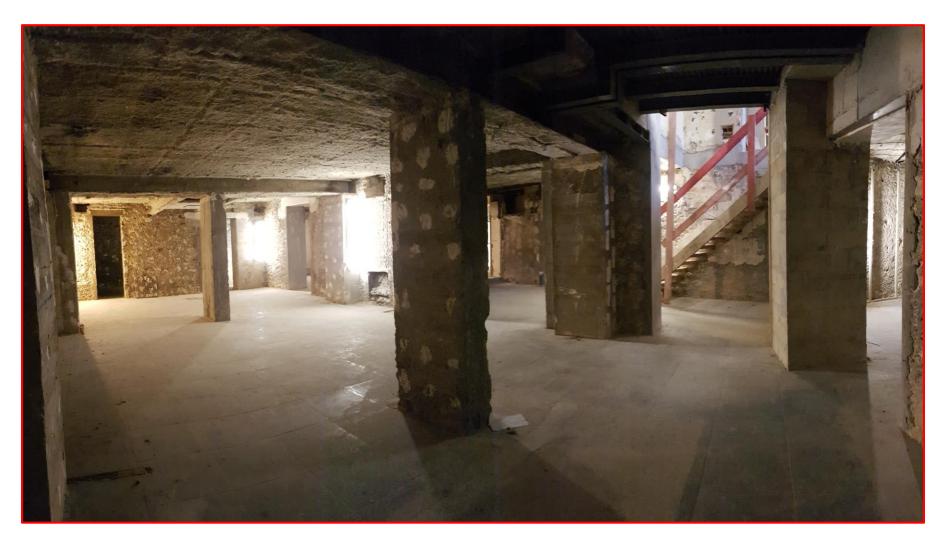

#### Areas (GLA):

- Retail premises of cerca 368 sq.m , excluding garden size,
- <u>Ground Floor:</u> approx. 72 sq.m with numeroux windows splitted on the three sides,
- <u>Basement</u>: approx. 296 sq.m,
- The premises were fully restructured in order to prepare the incoming occupier fitting out
- Possible extension : consult us .

### **Technical specifications**

- Concrete shell and core delivery with three streets entrances, three sides windows and frontage garden
- Refurbished sheel ready for direct fit out
- Should you need additional area, please consult us