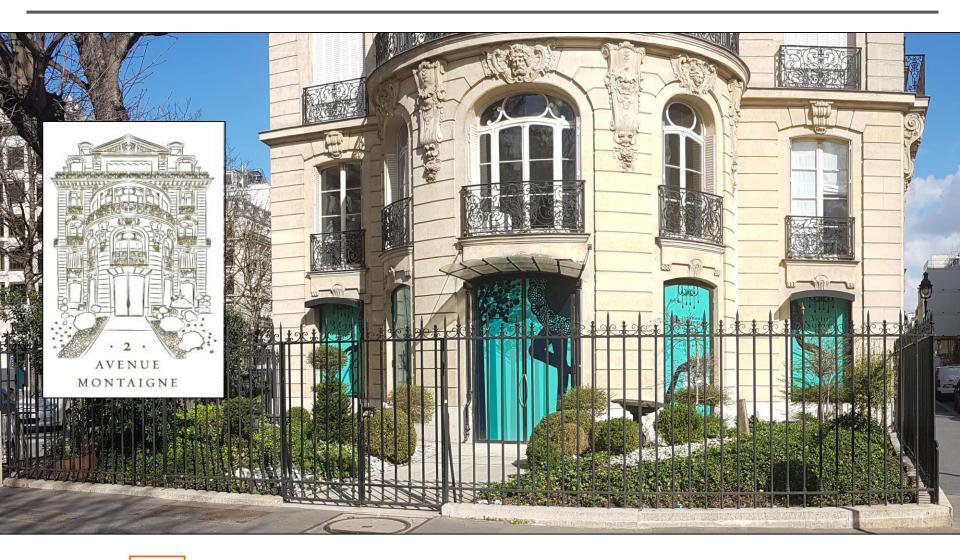

## 2 Avenue Montaigne – Paris

Corner retail premises with frontage garden to establish your Flagship

#### **Nature of premises:**

Magnificent retail premises within a rare corner Haussmannian style building of very high quality standards.

The premises benefit from a corner rond main entrance and windows together with metalic classic « montaigne » railings

In addition to the official address 2 avenue Montaigne, the south-west main entrance is fronting to « Place de la Reine Astrid »