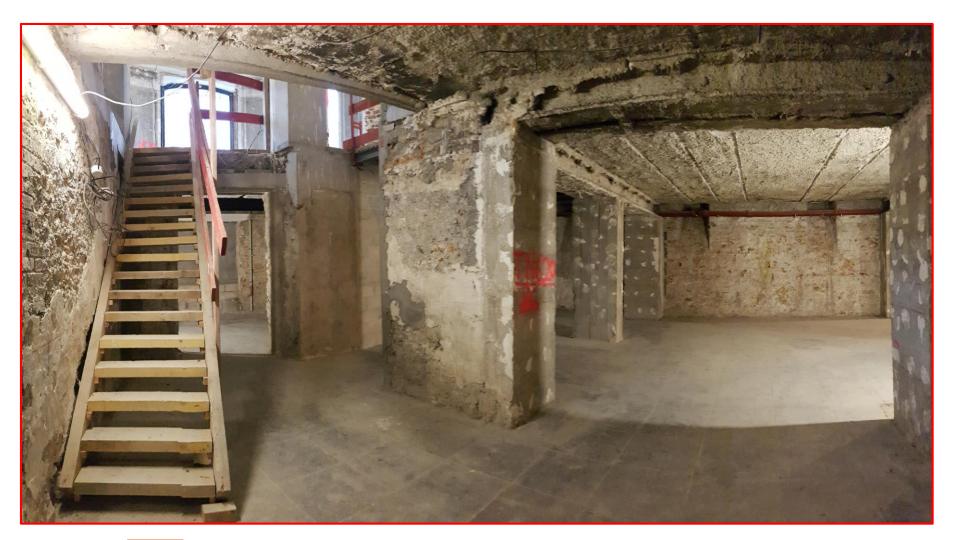

#### Areas (GLA):

- Retail premises of cerca 368 sq.m , excluding garden size,
- <u>Ground Floor:</u> approx. 72 sq.m with numeroux windows splitted on the three sides,
- <u>Basement</u>: approx. 296 sq.m,
- The premises were fully restructured in order to prepare the incoming occupier fitting out
- Possible extension : consult us .

### **Technical specifications**

- Concrete shell and core delivery with three streets entrances, three sides windows and frontage garden
- Refurbished sheel ready for direct fit out
- Should you need additional area, please consult us