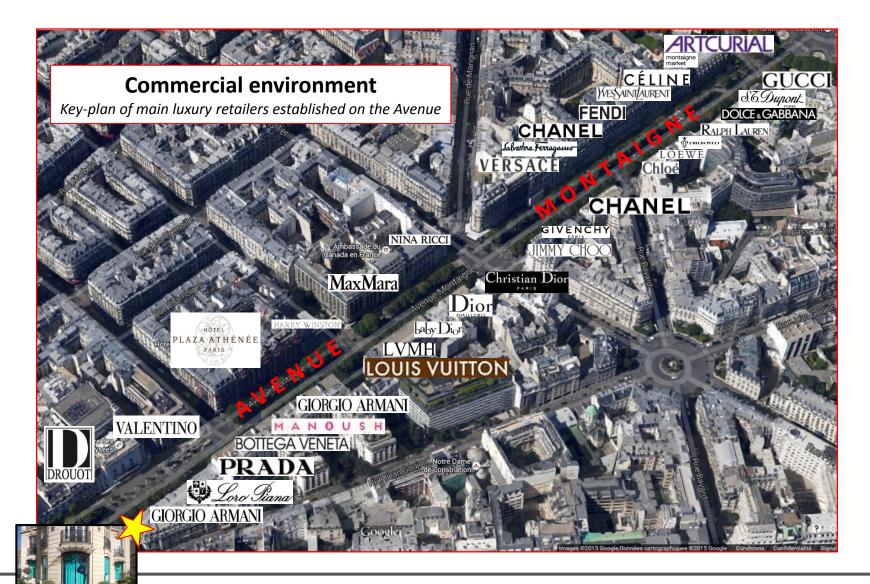

### 5 rue du Général Clergerie - 75116 Paris - France

DRACO PARTNERS

Retail & Property Solutions





## 2 Avenue Montaigne – Paris

Corner retail premises with frontage garden to establish your Flagship











# Premises description & Areas



#### **Nature of premises:**

Magnificent retail premises within a rare corner Haussmannian style building of very high quality standards.

The premises benefit from a corner rond main entrance and windows together with metalic classic « montaigne » railings

In addition to the official address 2 avenue Montaigne, the south-west main entrance is fronting to « Place de la Reine Astrid »

#### Areas (GLA):

- Retail premises of cerca 368 sq.m , excluding garden size,
- <u>Ground Floor:</u> approx. 72 sq.m with numeroux windows splitted on the three sides,
- <u>Basement</u>: approx. 296 sq.m,
- The premises were fully restructured in order to prepare the incoming occupier fitting out
- Possible extension : consult us .







Non contractual document