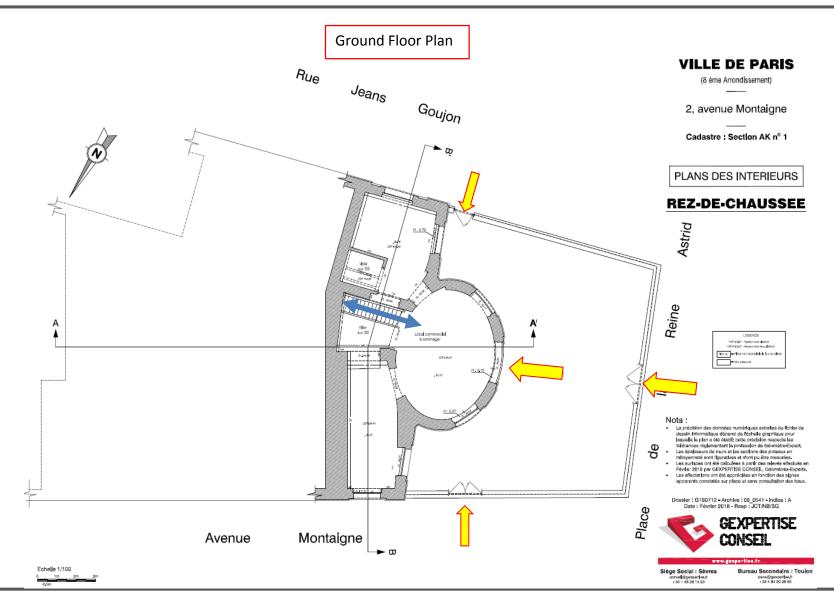

# Premises description & Areas

#### Areas (GLA):

- Retail premises of cerca 368 sq.m , excluding garden size,
- <u>Ground Floor:</u> approx. 72 sq.m with numeroux windows splitted on the three sides,
- <u>Basement</u>: approx. 296 sq.m,
- The premises were fully restructured in order to prepare the incoming occupier fitting out
- Possible extension : consult us .